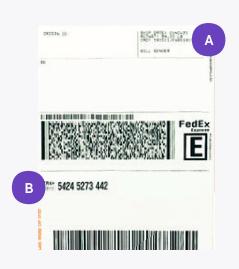

#### Step 2: Check the ship date

Step 2: Check the ship date Check the ship date on the outside of the shipping container to ensure product was received within 2 days.

If product was received outside the 2-day window, for vaccine orders contact Sanofi Pasteur at 1-800-VACCINE (1-800-822-2463) for all other orders please contact 1-800-633-1610.

Package tracking number